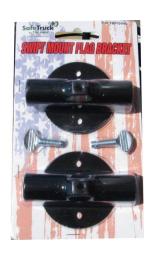

## THE NEW **SWIFT-MOUNT** STAFF-FLAG HOLDER BRACKET MOUNT ANYWHERE!

## **FEATURES:**

- Permanently Mount to Trailer, Bumper, etc.
- Determine where you want to mount your staff flags, then drill the holes.
- Attach using your own sheetmetal screws.
- Finished with durable black powder coating.
- 1" OD tube accepts all standard staff diameters.
- Includes Thumbscrews to secure flag.
- Blister-Packed in pairs & IN-STOCK NOW!