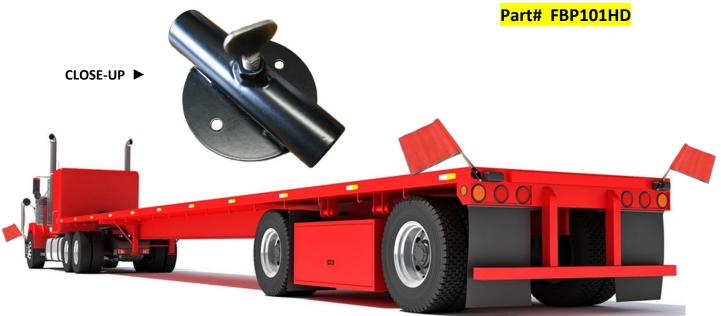

## THE NEW **SWIFT-MOUNT** STAFF-FLAG HOLDER BRACKET MOUNT ANYWHERE!

## **FEATURES:**

- Permanently Mount to Trailer, Bumper, etc.
- Determine where you want to mount your staff flags, then drill the holes.
- Attach using your own sheetmetal screws.
- Finished with durable black powder coating.
- 1" OD tube accepts all standard staff diameters.
- Includes Thumbscrews to secure flag.
- Blister-Packed in pairs & IN-STOCK NOW!